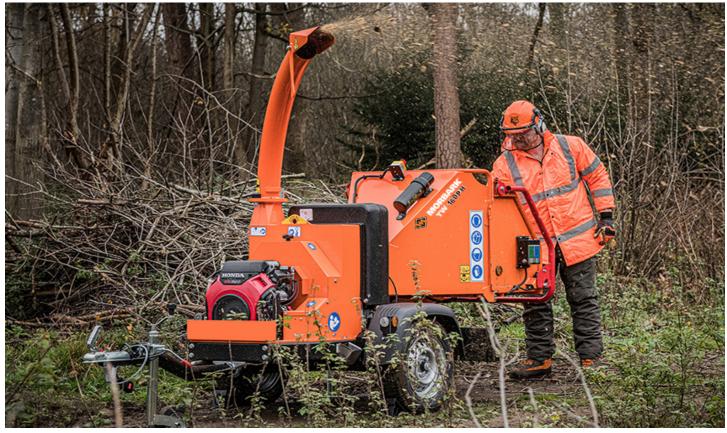

## MADE FOR MORE TO KEEP PACE WITH YOU!

If you're just starting out or think a brush chipper could be good for your business, you 'll want a capable brush chipper that doesn't break the bank. The TW 160PH is a deceptively capable, lightweight, easy-to-manueuvre machine that is simple to service and can take on some serious jobs all with a 6" infeed capacity.

## **FEATURES AND BENEFITS**

- 22 HP gas-powered Honda engine.
- Dual, ergonomic heavy duty infeed controls
- 2x quick access double-sided reversible blades
- 280° adjustable discharge chute
- Easy maintenance and servicing accessibility
- Two years or 3,000 hours warranty on Morbark manufactured components, 1 year vendor purchased components warranty