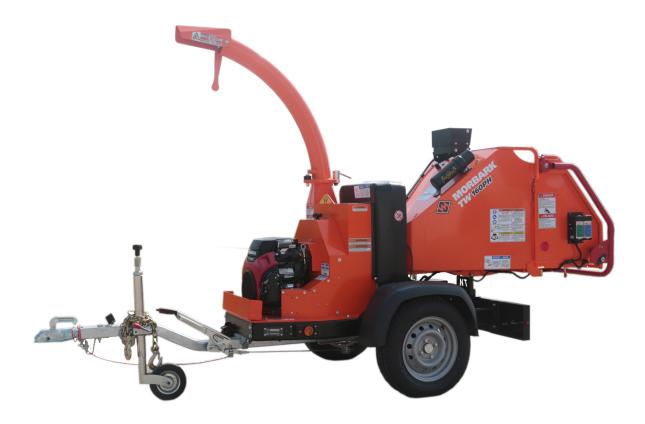

## TW 160PH GAS BRUSH CHIPPER

## **FEATURES AND BENEFITS**

- 22 HP gas-powered Honda engine.
- Dual, ergonomic heavy duty infeed controls
- 2x quick access double-sided reversible blades
- 280° adjustable discharge chute
- Easy maintenance and servicing accessibility
- Two years or 3,000 hours warranty on Morbark manufactured components, 1 year vendor purchased components warranty

## TW 160 PH GAS BRUSH CHIPPER

| GENERAL                | US                                                           | METRIC  |
|------------------------|--------------------------------------------------------------|---------|
| Height                 | 6'11"                                                        | 2.1m    |
| Width                  | 5'2"                                                         | 1.27 m  |
| Length (tray up)       | 10'                                                          | 3 m     |
| Length (tray down)     | 11'8"                                                        | 3.6 m   |
| Weight                 | 1,340 lb                                                     | 628 kg  |
| Max Diameter Infeed    | 6"                                                           | 15.2 cm |
| Engine                 | Honda                                                        |         |
| Horsepower             | 22 HP                                                        | 16.4 kW |
| Fuel tank (capacity)   | 4.75 gallons                                                 | 18 L    |
| Hydraulic oil capacity | 4 gallons                                                    | 15 L    |
| Blades                 | 2 x 4.25"(109 mm) quick access, double-sided, fully hardened |         |